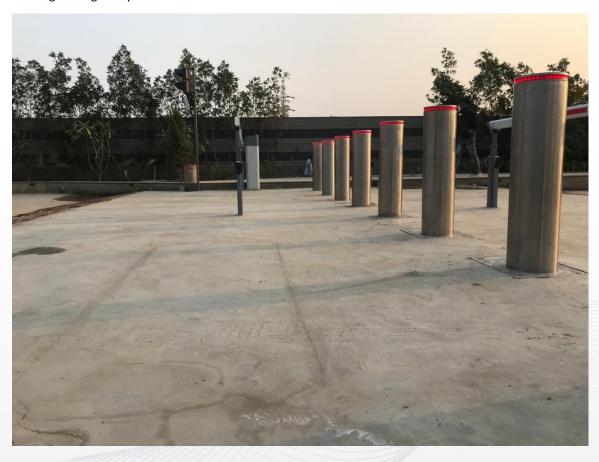

## ST - 4: AUTOMATIC BOLLARD

Swaraj Secutech ST-4 series Automatic Bollard are ideal for creating a secure but unobtrusive, pedestrian friendly environment without compromising on the aesthetics of the surrounding. The bollard offers customizable design with superior aesthetics and functionality.

The bollard has been manufactured keeping in mind the corrosive nature of the tropical climate. All parts of bollards are galvanized to prevent corrosion. To give a fine balance between aesthetics and security, all bollards have an optional aesthetically pleasing stainless steel sleeve which easily merges with the environment. Our bollards are fast and ideal for properties negotiating heavy volume of traffic.