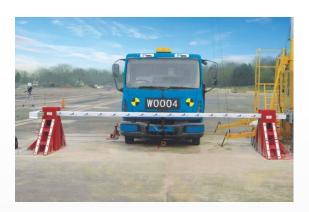

## CRASH RATED BOOM BARRIER - GAJRAJ 4(M)

Swaraj Secutech presents India's first indigenously designed and manufactured Crash Rated Boom Barrier. The barrier has been physically crash tested by Horiba MIRA, U.K. wherein barrier stopped a 7.2ton truck @ 48 km/h with only 0.5meter penetration.

The Crash Rated Barrier (Gajraj 4(M)) is a unique Hostile vehicle mitigation solution which has been tailored to stop an intruding truck of 7.2 ton @ 48 kmph. The uniqueness of the barrier is the fact that it needs only 530 mm of foundation depth and is operated manually without the use of any hydraulics.