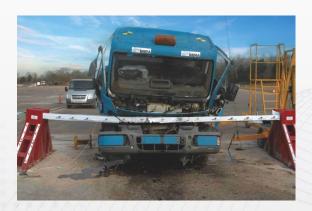

## CRASH RATED BOOM BARRIER - GAJRAJ 4(M)

Swaraj Secutech presents India's first indigenously designed and manufactured Crash Rated Boom Barrier. The barrier has been physically crash tested by Horiba MIRA, U.K. wherein barrier stopped a 7.2ton truck @ 48 km/h with only 0.5meter penetration.

The crash beam incorporates a design protected high tensile carbon steel which on collision transmits the kinetic energy through the crash beam to the reinforced foundation. All parts of the barriers are manufactured keeping in mind the corrosive nature of the tropical Indian Climate and are corrosion proof.