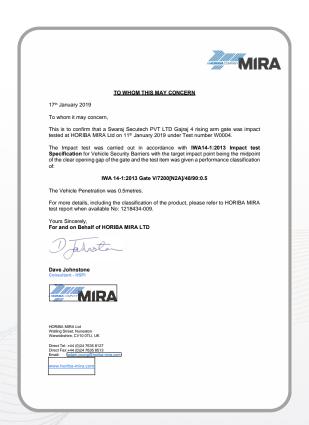

## CRASH RATED BOOM BARRIER - GAJRAJ 4(M)

Swaraj Secutech presents India's first indigenously designed and manufactured Crash Rated Boom Barrier. The barrier has been physically crash tested by Horiba MIRA, U.K. wherein barrier stopped a 7.2ton truck @ 48 km/h with only 0.5meter penetration.