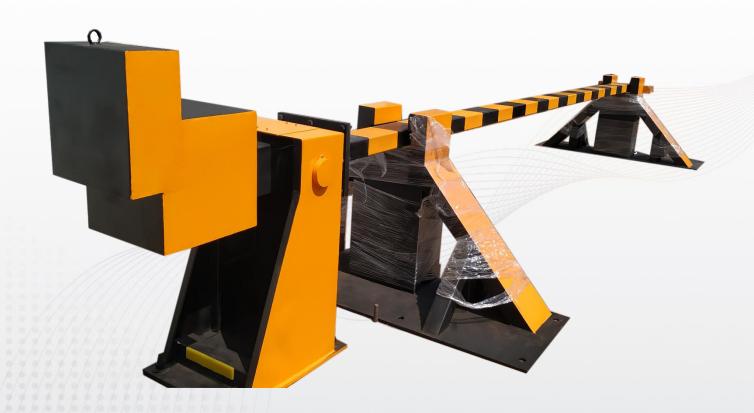

## **SPECIFICATION**

| MODEL NO.                | GAJRAJ 4 (M)                                                                  |
|--------------------------|-------------------------------------------------------------------------------|
| RATING                   | K4/IWA 14-1:2013 Gate V/7200[N2A]/48/90:0.5 (7.2ton truck impacted @ 48 kmph) |
| IMPACT LOAD              | 656 KILO JOULES                                                               |
| BARRIER TYPE             | CRASH BOOM BARRIER                                                            |
| MECHANISM                | MANUAL ENABLED BY SUITABLE COUNTERWEIGHT                                      |
| OPERATION                | OPERATION BY PULLING SECURED ROPE                                             |
| DIMENSIONS               | LENGTH: 3 - 6 METERS                                                          |
| PROTECTION CLASS         | IP 66 (CUSTOMISABLE)                                                          |
| MATERIAL OF CONSTRUCTION | HIGH TENSILE CARBON STEEL                                                     |
| DUTY CYCLE               | 100%                                                                          |